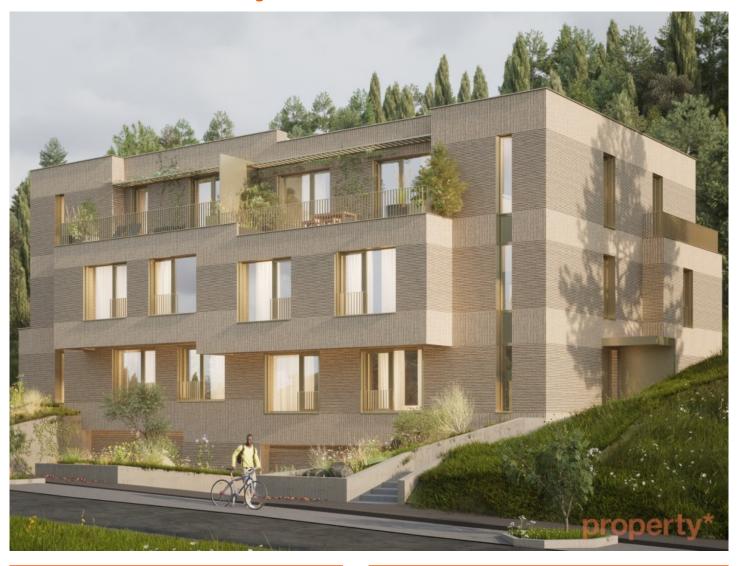

#### description

The "EM72" residence is ideally located in the heart of the Mühlenbach residential district, just a few steps from the Bambësch forest, which offers health trails and an infinite number of paths for walkers.

This quiet neighborhood, close to Luxembourg city center, boasts local shops, supermarkets, doctors, kindergartens, schools and a bus stop served by various lines.

The residence, with its brick facade and aluminum windows with electric blinds, comprises 3 apartments with 2 bedrooms each, spread over 3 floors.

### property\*

and modernity in each apartment. Parquet flooring will be used in the bedrooms, and a "liquid floor" will be laid in the other rooms. Bathroom furniture will be supplied and manufactured by Modulor menuiserie.