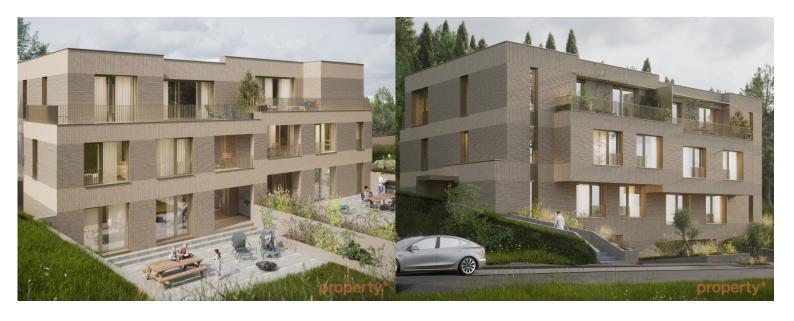

#### description

The "EM72" residence is ideally located in the heart of the Mühlenbach residential district, just a few steps from the Bambësch forest, which offers health trails and an infinite number of paths for walkers.

This quiet neighborhood, close to Luxembourg city center, boasts local shops, supermarkets, doctors, kindergartens, schools and a bus stop served by various lines.

The residence, with its brick facade and aluminum windows with electric blinds, comprises 3 apartments with 2 bedrooms each, spread over 3 floors.

### property\*

and modernity in each apartment. Parquet flooring will be used in the bedrooms, and a "liquid floor" will be laid in the other rooms. Bathroom furniture will be supplied and manufactured by Modulor menuiserie.